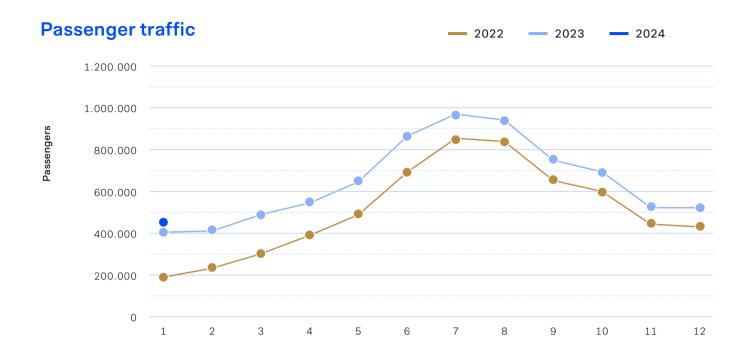

# **Good start!**

This year is off to a good start as 451,190 passengers made their way through Keflavík Airport in January 2024.

A total of 20 airlines flew to 61 different destinations in Europe and North America. Based on the number of total passengers, the most popular destinations were London, Copenhagen, New York, Manchester, and Paris.

#### Passengers\*

|          | January |         |               |  |  |
|----------|---------|---------|---------------|--|--|
|          | 2024    | 2023    | 2024 vs. 2023 |  |  |
| To/From  | 325.702 | 317.579 | 2,6%          |  |  |
| Transfer | 125.488 | 84.397  | 48,7%         |  |  |
| Total    | 451.190 | 401.976 | 12,2%         |  |  |